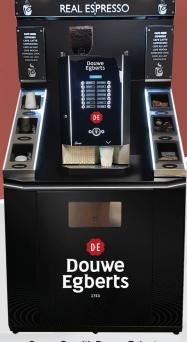

# Cuppa-Go

An expertly designed, stylish and highly functional serving station primarily designed to compliment our Le Capri Bean to Cup range of machines, this powder coated metal unit is inherently water resistant and is a striking addition to our product range.

#### Specification:

Power consumption - 220-240V 0.01kW

Weight - 90kg

Product Dimensions: (W x H x D)

Serving Station Only – 1075mm x 1977mm x 710mm

Cuppa-Go with Douwe Egberts graphics and Le Capri Bean to Cup machine