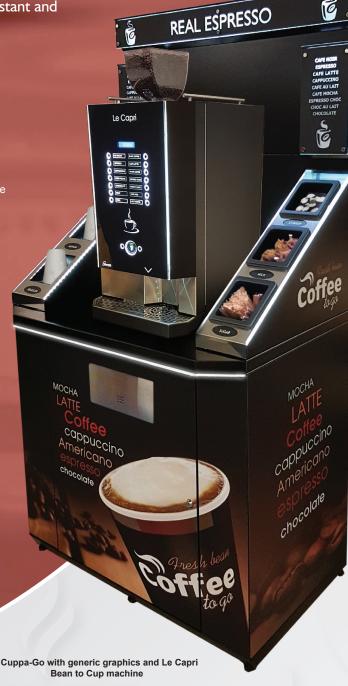

# Cuppa-Go

An expertly designed, stylish and highly functional serving station primarily designed to compliment our Le Capri Bean to Cup range of machines, this powder coated metal unit is inherently water resistant and is a striking addition to our product range.

#### Standard Features Include:

- Strong steel construction with no MFC or MDF components to suf water damage
- High impact solid state illuminated header and menu boards
- Three station cup dispenser pod
- Three station condiment/lid dispenser pod
- · Lockable, high capacity storage cupboard with shelf
- Compatible with all coin operated variants and our entire instant machine range too
- Generic or Douwe Egberts graphics

#### **Optional Features Include:**

- Turntable and pivoting condiment pod to facilitate 'in-situ' maintenance and servicing
- Neon effect, colour co-ordinating pod lighting
- High capacity internal waste bin with stainless steel flap and chute system
- Bespoke powder coat colour finishes and customised graphics also available (prices on application)