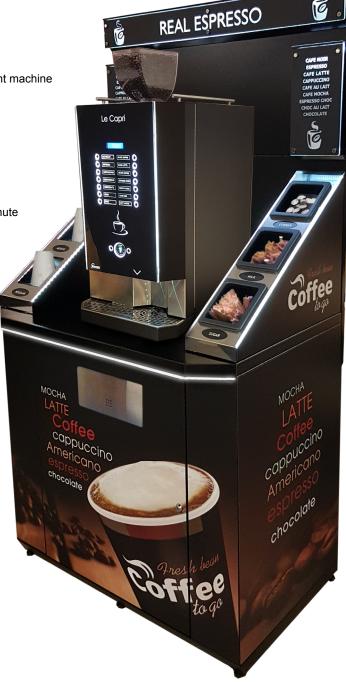

Cuppa-Go Data Sheet

An expertly designed, stylish and highly functional serving station primarily designed to compliment our market leading Le Capri range of machines, this powder coated metal unit is inherently water resistant and is a striking addition to our product range.

## Standard Features Include:

- Strong steel construction with no MFC or MDF components to suffer water damage
- High impact solid state illuminated header and menu boards
- Three station cup dispenser pod
- Three station condiment/lid dispenser pod
- · Lockable, high capacity storage cupboard with shelf

• Compatible with all coin operated variants and our entire instant machine range too

• Generic or Douwe Egberts graphics

## **Optional Features Include:**

- Turntable and hinged condiment pod to facilitate 'in-situ' maintenance and servicing
- · Neon effect, colour co-ordinating pod lighting
- High capacity internal waste bin with stainless steel flap and chute system
- Bespoke powder coat colour finishes and customised graphics also available (prices on application)

## Specification:

Power consumption - 220-240V 0.01kW Weight - 90kg

**Product Dimensions: (W x H x D)** 

Serving Station Only – 1075mm x 1977mm x 710mm

DarenthMJS Ltd, Rotherside Rd, Eckington, Sheffield, S21 4HL Tel: 01246 435801