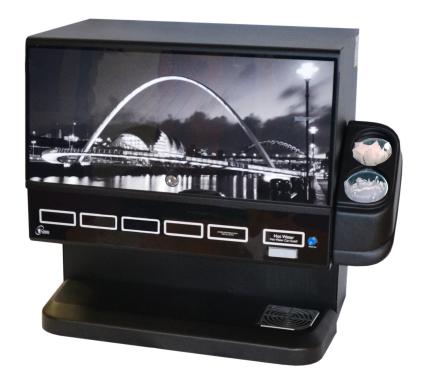

Classic Data Sheet

The most stylish, cost effective, space efficient, 'Free Vend' machine on the market, the Classic machine boasts 5 drink selections with a total capacity for 195 cups.

This easy to use manual machine has the option to be either hand filled or mains fed. It also comes with a detachable side pod for condiments or stirrers as standard.

## Standard Features Include:

- · Clean, contemporary & compact design
- · Matt black paint finish
- · Colour co-ordinated graphics panel
- · Side mounted, detachable sachet & stirrer storage pod
- · Cool blue 'power on' LED
- · Customisable graphics panel\*
- · Textured matt black drip tray
- · Stainless steel drip tray grill
- 5 drink selections
- · 195 cup capacity
- 71mm, 73mm or 76mm cups\*
- Integrated water tank for manual, pumped or mains water supply
- · Unrivalled reliability & dependability
- · Free Vend
- · Free 'on demand' hot water