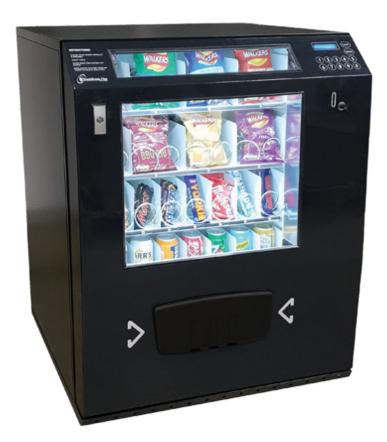

The SnackBreak MINI is the perfect partner machine to be installed with any one of the entire range of drinks vending machines from the DarenthMJS range, providing a total refreshment solution. It offers users a wide choice of up to 32 selections whilst still retaining a huge capacity yet benefits from an extremely compact size. The SnackBreak MINI is undoubtedly the market leader for providing a total refreshment solution of maximum choice but compact size.

## Standard Features Include:

- 4 trays max 32 selections
- Crisps tray 4 selections, 28 products per tray\*
- Confectionery tray 8 selections, 88 products per tray\*
- Optional can tray 8 selections, 40 products per tray\*
- Standard configuration 2 x crisp trays, 2 x confectionery trays = 232 products
- Maximum configuration 4 x confectionery trays, 32 selections = 352 products
- Digitally programmable temperature control
- · Easy fill tray system
- · Triple locking points on door for added security
- · Slave, coin operated and change-giver variants
- · Individual pricing for all products
- I-Key cashless payment system compatible

## Snackbreak mini shown with standard graphics

## Specification:

Number of selections - 32 (from 4 shelves) Power consumption - 220-240V 0.3kW Weight - 135kg

Product Dimensions: (W x H x D)

Machine Only - 784mm x 1000mm x 746mm

\* Must be specified at time of order